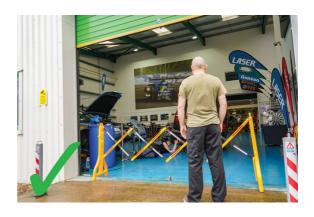

## **Plastic Folding Safety Barrier**

Extendable plastic folding safety barrier to restrict access.

## **Additional Information**

- Extendable from 24cm to 254cm; height: 97cm. Barriers can be linked together to extend further.
- · Red & white reflectors to enhance visibility.
- Weight: 2.35kg.
- · Also suitable for MOT bay exclusion.
- The uprights can be filled with sand or water for extra stability when used outside.