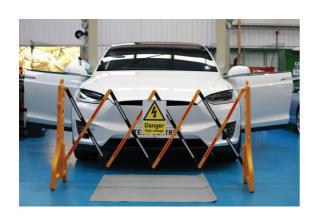

## **Plastic Folding Safety Barrier**

Extendable plastic folding safety barrier to restrict access.

## **Additional Information**

- Extendable from 24cm to 254cm; height: 97cm. Barriers can be linked together to extend further.
- · Red & white reflectors to enhance visibility.
- Weight: 2.35kg.
- · Also suitable for MOT bay exclusion.
- The uprights can be filled with sand or water for extra stability when used outside.